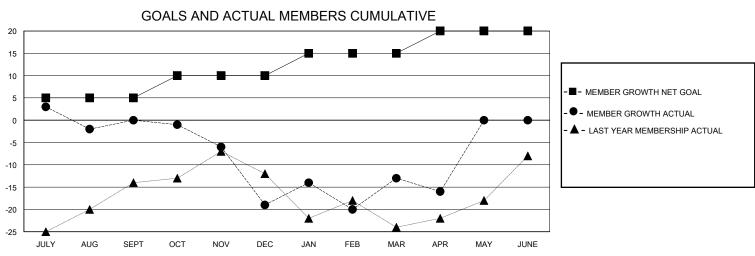

## District 13 OH3

Results as of: 4/30/2024

| GMT:          | LOCATION OHIO |             |               |                       |                           | GMT CA                                                                                                |                                                 |  |
|---------------|---------------|-------------|---------------|-----------------------|---------------------------|-------------------------------------------------------------------------------------------------------|-------------------------------------------------|--|
| Clubs         |               |             |               | Members               |                           |                                                                                                       |                                                 |  |
|               | RESULTS FOR   | R 2023-2024 |               | RESULTS FOR 2023-2024 |                           |                                                                                                       |                                                 |  |
| QUARTER       | NEW CLUB GOAL | NEW CLUBS   | DROPPED CLUBS | QUARTER               | MEMBER GROWTH NET<br>GOAL | MEMBER GROWTH<br>ACTUAL                                                                               | DROPPED<br>MEMBERS ACTU.<br>(including transfer |  |
| JULY/AUG/SEPT | 0             | 0           | 0             | JULY/AUG/SE           | :PT 5                     | 36                                                                                                    | 35                                              |  |
| OCT/NOV/DEC   | 1             | 0           | 1             | OCT/NOV/DE            | C 5                       | 26                                                                                                    | 43                                              |  |
| JAN/FEB/MAR   | 0             | 0           | 0             | JAN/FEB/MAF           | 5                         | 48                                                                                                    | 36                                              |  |
| APR/MAY/JUNE  | 0             | 0           | 0             | APR/MAY/JUN           | NE 5                      | 5                                                                                                     | 8                                               |  |
| 0.8           |               |             |               | •                     |                           | -■- CURRENT YEAR GOALS FOR NEW CLUBS -●- CURRENT YEAR ACTUAL NEW CLUBS -▲- LAST YEAR ACTUAL NEW CLUBS |                                                 |  |
| 0.4           |               |             |               |                       |                           |                                                                                                       |                                                 |  |